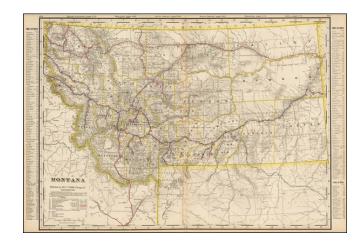

## **Description:**

Interesting early map of Montana. Highly detailed, showing towns, mines, roads, railroads, mountains, rivers, Indian Reservations, military reserves, post offices, forts, lakes, etc.

Remarkably detailed. Colored by county. An excellent early map of Montana.