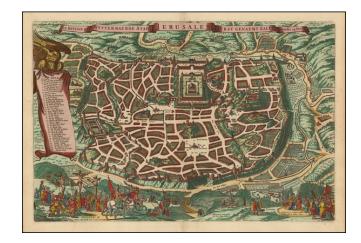

## De Heylige en Wytvermaerde Stadt Ierusalem Eerst Genaemt Salem Genesis 14, Vers 18

Stock#: 44171 Map Maker: Visscher I

**Date:** 1663

Place: Amsterdam Colored Hand Colored

**Condition:** VG+

**Size:** 12.5 x 19 inches

## **Description:**

Striking Bird's-eye view of Jerusalem in exceptional cold color.

Includes a key locating 36 important buildings.

Jerusalem is illustrated as reported in Genesis 14, with a scene showing Solomon in the foreground and the Crucifixion of Christ on Mt. Cavalry in the lower left.