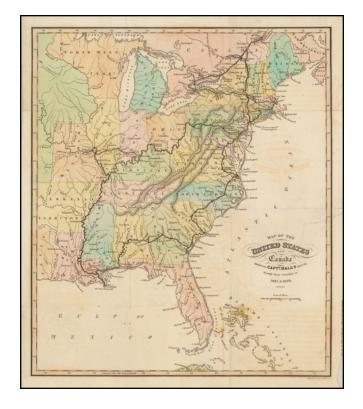

## Map Of The United States And Canada Shewing Captn. Hall's Route through those Countries in 1827 & 1828

**Stock#:** 44163 **Map Maker:** Lizars

**Date:** 1828

Place: Edinburgh
Color: Hand Colored

**Condition:** VG

## **Description:**

Attractive and detailed map of the United States, colored by states.

Shows towns, islands, rivers, mountain ranges, great lakes, etc.

Detailed record of Hall's route in bold print.