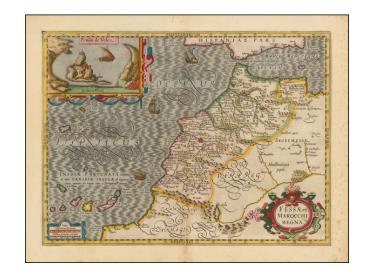

## Fessae et Marocchi Regna

**Stock#:** 44156 **Map Maker:** Hondius

Date: 1620 circaPlace: AmsterdamColor: Hand Colored

**Condition:** VG

**Size:** 19 x 14 inches

**Price:** SOLD

## **Description:**

Decorative example of Hondius' map of Morocco, extending south to Cape Bojador and the Canary Islands and Madeira, north to the Spanish Coast. Inset of Penon de Velez.

Includes decorative cartouche, sailing ships, sea monster, etc.