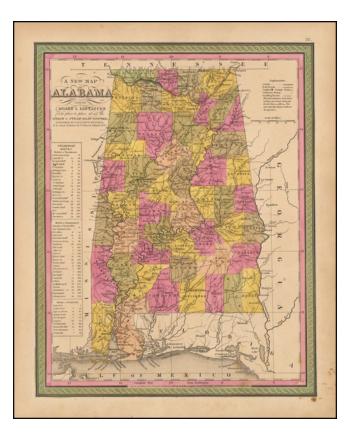

## A New Map Of Alabama with its Canals, Roads, Distances from Place to Place, along the Stage & Steam Boat Routes . . .

| Stock#:    | 44148    |
|------------|----------|
| Map Maker: | Mitchell |

Date:1847Place:PhiladelphiaColor:Hand ColoredCondition:VGSize:11.5 x 14 inches

## **Description:**

Detailed and interesting map of Alabama, hand colored by county and showing towns, rivers, bays, lakes, railroads, roads, distances, forts, etc.

Includes tables of Steam Boat routes and distances. A nice example of this increasing difficult to obtain pre-Civil War map.