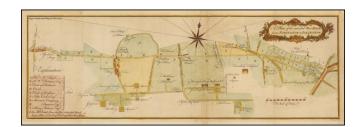

## A Plan of the intended New Road, from Padington to Islington

**Stock#:** 44146

Map Maker: Gentleman's Magazine

Date: 1756 Place: London

**Color:** Hand Colored

**Condition:** VG

**Size:** 6.5 x 18.5 inches

## **Description:**

Fine early Gentlman's Magazine map of the new road from Padington to Islington.

Berkeley Square and Grosvenor Square are shown at the bottom left, with the offices of a number of important companies listed.