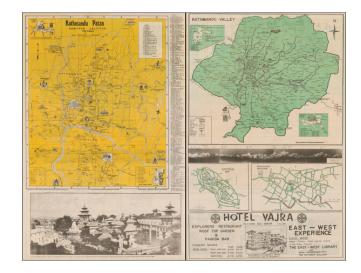

## **Description:**

Local pictorial / advertising map of Kathmandu, with maps of Kathmandu Valley and insets of Kathmandu and Patan Durbar Squares on the versos.

A scarce indigenous map, intended for Western Tourists. Includes several photographs.