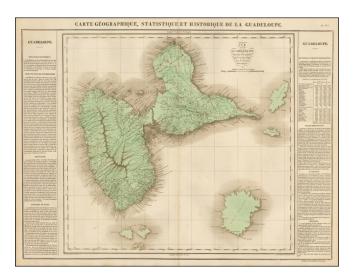

## Carte Geographique, Statistique et Historique De La Guadeloupe

| Stock#:<br>Map Maker: | 43975<br>Buchon    |
|-----------------------|--------------------|
| Date:                 | 1825               |
| Place:                | Paris              |
| Color:                | Hand Colored       |
| <b>Condition:</b>     | VG                 |
| Size:                 | 20.5 x 16.5 inches |
| Price:                | SOLD               |

## **Description:**

Detailed map of Guadeloupe, published in Paris.

The map locates roads, towns, rivers and topographical features.

The map appeared in the French edition of Carey & Lea's Atlas and is highly prized not only for its cartographic information but the marvelous information about each of the states and territories included. The atlas was issued in 6 editions in English, French & German between 1822 and 1827.