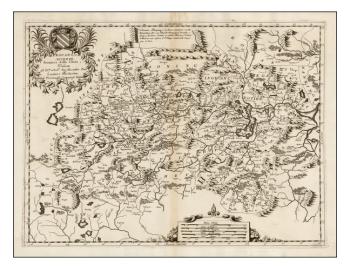

## [ Szechwan and Hunan Provinces ] Hunouang, e Sucuhen, Provincie della China . . .

| Stock#:    | 43950      |
|------------|------------|
| Map Maker: | Coronelli  |
| Date:      | 1690 circa |

Place:VeniceColor:UncoloredCondition:VGSize:24 x 18 inches

## **Description:**

Decorative and highly detailed regional map of China, including parts of the Szechwan and Hunan Provinces.

Shows the city of Chungking along the Yangtze River.

Many decorative embellishments, including title cartouche and elaborate coat of arms.

Coronelli was possibly the best Italian mapmaker of his time. He made globes, including one 5 meters in diameter, for Louis XIV.