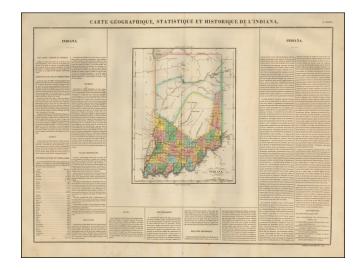

## Carte Geographique, Statistique et Historique De L'Indiana

**Stock#:** 43906 **Map Maker:** Buchon

**Date:** 1825 **Place:** Paris

**Color:** Hand Colored

**Condition:** VG+

**Size:** 24 x 17 inches

**Price:** SOLD

## **Description:**

A gorgeous example of the French edition of Carey & Lea's Map of Indiana, showing very early county configurations and other interesting details.

Buchon's atlas was the first foreign atlas to include a separate map of Indiana and is one of the very earliest representations of Indiana in any atlas.