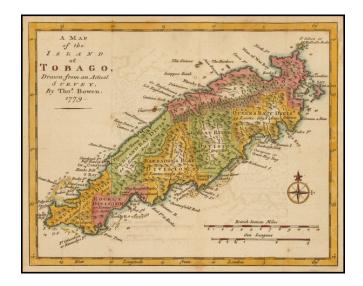

## A Map of the Island of Tobago, Drawn from an Actual Survey By Thos. Bowen. 1779

| Stock#:           | 43869                |
|-------------------|----------------------|
| Map Maker:        | Gentleman's Magazine |
| Date:             | 1779                 |
| Place:            | London               |
| Color:            | Hand Colored         |
| <b>Condition:</b> | VG                   |
| Size:             | 9.5 x 7.5 inches     |
| Price:            | SOLD                 |

## **Description:**

Detailed map of the Island of Tobago, showing Divisions (and the size of each Division by acres), towns, harbors, bays, points, islands, rivers and other details.

Nice full color example.