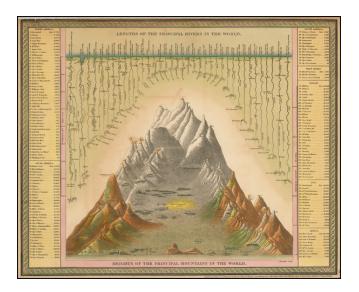

## Lengths of the Principal Rivers in the World. Heights of the Principal Mountains in the World

Stock#:43746Map Maker:Thomas, Cowperthwait & Co.

Date:1856Place:PhiladelphiaColor:Hand ColoredCondition:VGSize:16 x 13 inches

## **Description:**

Interesting chart of the principal mountains and rivers of the World, with a key on either side identifying the mountains and rivers shown, including a number of active volcanoes.