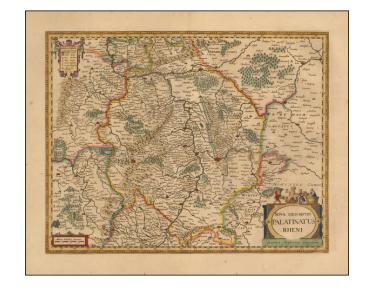

## **Description:**

Detailed map of the Rhine Palatinate, published in Amsterdam by Jansson.

The map tracks the course of the Rhine from the Alsace Region to Frankfurt and Bungen. Some of the major cities located include Darmstate, Worms, Heidelberg, and Pforzheim.