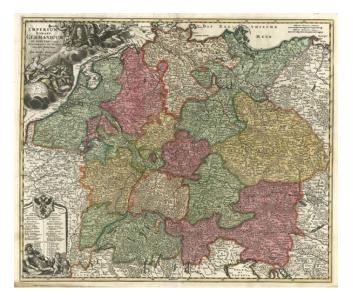

## Imperii Romano-Germanici in Suos status et Circulos Divisi Tabula Generalis in UsusIuvenatis erudiendie accommodata....

Stock#:4360Map Maker:Homann

Date:1740Place:NurembergColor:Hand ColoredCondition:VG+Size:22.5 x 19.5 inches

## **Description:**

Interesting map of the Imperial German Empire, with a remarkably well engraved cartouche. Extends east to include parts of Poland and Hungary and south the the Gulf of Venice. A fine early example of the map, predating Homann's priviledge, with a dark crisp impression.