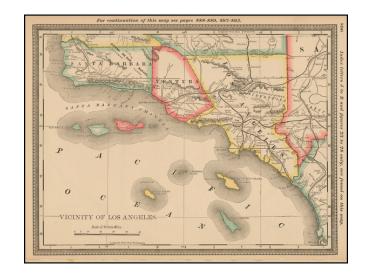

## Vicinity of Los Angeles [Santa Barbara, Ventura, & Los Angeles Counties]

**Stock#:** 43427

Map Maker: Rand McNally & Company

Date: 1884Place: ChicagoColor: Condition: VG+

**Size:**  $13 \times 10$  inches

## **Description:**

Scarce regional map, pre-dating the formation of Orange County.

Includes Catalina and the Channel Islands. Many small towns, railroads, rivers, mountains, Indian Villages, Railway Stations, Mines, Volcanoes and other details are shown.

One of the few detailed separate maps of the region to appear in a Commercial Atlas.