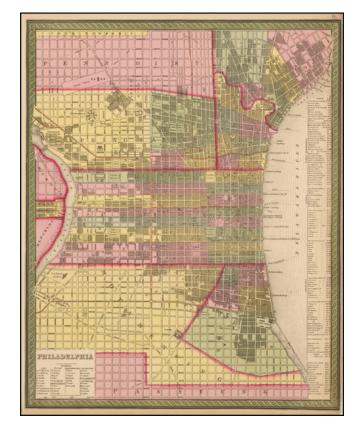

## **Description:**

Detailed and interesting map of Philadelphia, includes an index of public buildings, hotels, churches (including a "Jews Synagogue") and banks.

The map has been updated from the pre-1850 edition of the map, to include several new townships, etc.