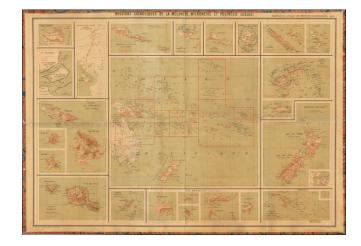

## **Description:**

Rare map showing the Catholic Missions on New Zealand, the Hawaiian Islands, Tahiti, Samoa, Tonga, New Caledonia, New Hebrides, Fijian Islands, the Marquesas, and a number of other islands, with a general map in the center, published as a Supplement to the *Journal Les Missions Catholiques* in Paris.

The map provides a marvelously detailed look at the islands in question, detailing the types of Missionary presences in each with a set of key symbols.