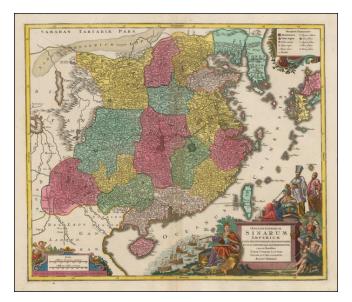

## **Opulentissimum Sinarum Imperium Juxta Recentissimam Delineationem In Suas Provincias Disterminatarum, cura et sumptibus . . .**

Stock#:43360Map Maker:Lotter

Date:1760Place:AugsburgColor:Hand ColoredCondition:VGSize:22.5 x 19.5 inches

## **Description:**

Striking and highly detailed map of China, colored by provinces.

Extends to Korea (shown as a peninsula) and most of Japan.

Orrnate decorative cartouche and two additional decorative cartouches.