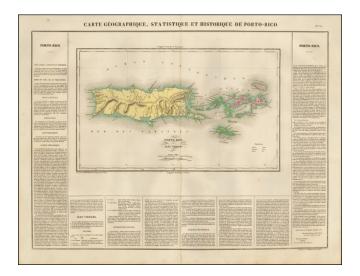

## Carte Geographique, Statistique et Historique De Porto-Rico (and Virgin Islands)

| Stock#:<br>Map Maker: | 43331<br>Buchon    |
|-----------------------|--------------------|
| Date:                 | 1825               |
| Place:                | Paris              |
| Color:                | Hand Colored       |
| <b>Condition:</b>     | VG                 |
| Size:                 | 20.5 x 16.5 inches |
| Price:                | SOLD               |

## **Description:**

Detailed map of Puerto Rico and the Virgini Islands, published in Paris.

The map is colored by parishes, and locates roads, towns, rivers and topographical features.

The map appeared in the French edition of Carey & Lea's Atlas is highly prized not only for its cartographic information but the marvelous information about each of the states and territories included. The atlas was issued in 6 editions in English, French & German between 1822 and 1827.