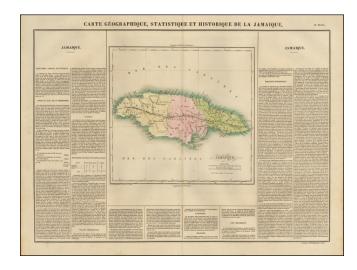

## Carte Geographique, Statistique et Historique De La Jamaique

**Stock#:** 43269 **Map Maker:** Buchon

**Date:** 1825 **Place:** Paris

Color: Hand Colored

**Condition:** VG

**Size:** 20.5 x 16.5 inches

**Price:** SOLD

## **Description:**

Detailed map of Jamaica, published in Paris.

The map is colored by parishes, and locates roads, towns, rivers and topographical features.

The map appeared in the French edition of Carey & Lea's Atlas is highly prized not only for its cartographic information but the marvelous information about each of the states and territories included. The atlas was issued in 6 editions in English, French & German between 1822 and 1827.