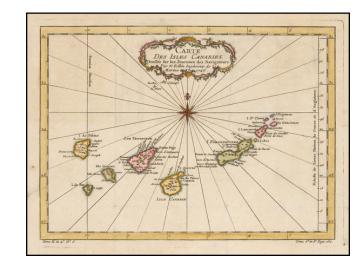

## Carte Des Isles Canaries . . . 1746

Stock#: 43260 Map Maker: Bellin

**Date:** 1757 **Place:** Paris

**Color:** Hand Colored

**Condition:** VG+

**Size:** 11 x 8 inches

**Price:** SOLD

## **Description:**

Detailed map of the Canary Islands, with towns, ports, etc. Includes rhumblines and compass rose.

Includes a decorative title cartouche. One of the maps produced by Nichlas Bellin for Prevost d'Exiles influential travel book, *L'Histoire Generale des Voyages*.