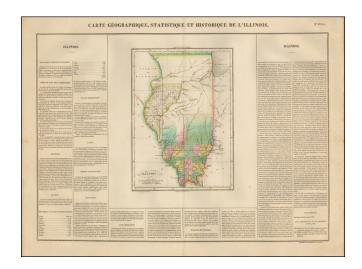

## Carte Geographique, Statistique et Historique De L'Illinois

| Stock#:<br>Map Maker: | 43247<br>Buchon    |
|-----------------------|--------------------|
| Date:                 | 1825               |
| Place:                | Paris              |
| Color:                | Hand Colored       |
| <b>Condition</b> :    | VG+                |
| Size:                 | $24 \ge 17$ inches |
| Price:                | SOLD               |

## **Description:**

A gorgeous example of the French edition of Carey & Lea's Map of Illinois, showing very early county configurations and other interesting details.

Buchon's atlas was the first foreign atlas to include a separate map of Illinois and is one of the very earliest representations of Illinois in any atlas.