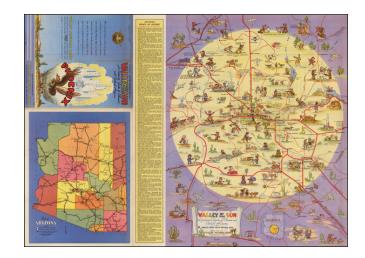

## Valley of the Sun A Pictorial Guide of Phoenix and Central Arizona . . . Drawn for the Valley National Bank By George M. Avey . . . 1947

**Stock#:** 43191 **Map Maker:** Avey

Date: 1947Place: PhoenixColor: Condition: VG

## **Description:**

Decorative pictorial map of the Phoenix Area, drawn by George M. Avery.

Primarily an illustrator, Avery's work includes other Arizona themed pictorial style maps.