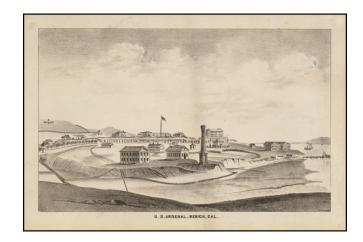

## U.S. Arsenal, Benicia, Cal.

**Stock#:** 43190 **Map Maker:** Straus

**Date:** 1878

Place: San Francisco Color: Uncolored

**Condition:** VG+

**Size:** 12 x 7 inches

**Price:** \$ 345.00

## **Description:**

Rare separately issued lithographic view of Benicia, California, drawn by H. Straus.

The view of Benecia and the Arsenal appeared in Thompson & West's Atlas of Solano County, but the present example is a rare separately published version, intended as a separate publication.