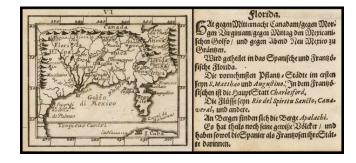

## **Description:**

Rare regional American map, published by Johann Ulrich Muller.

Highly coveted miniature map of Florida, the Gulf Coast, Texas, the Mississippi Valley and the Mid-Atlantic, extending northward to Lac du Chat (Ontario?). Excellent detail throughout the map. The course of the Mississippi is considerably west of its true location and very primative.

Many other interesting features. From one of the rarest and most coveted of all miniature atlases.