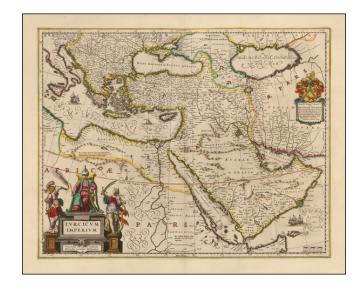

## **Turcicum Imperium . . . [shows Cyprus]**

**Stock#:** 43164 **Map Maker:** Blaeu

Date: 1640 circaPlace: AmsterdamColor: Hand Colored

**Condition:** VG+

**Size:** 20 x 16 inches

**Price:** SOLD

## **Description:**

Old color example of Blaeu's map of the Turkish Empire, based upon Blaeu's map of a similar title.

Extends from Sicily and Italy in the west, to the Black and Caspian Seas in the north, and the Gulf of Aden, Red Sea and Saudi Arabia peninsula in the south. Centered on Cyprus.