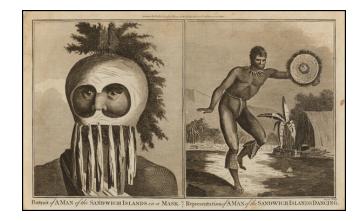

## Portrait of a Man of the Sandwich Islands in a Mask (and) Representation of A Man of the Sandwich Islands Dancing

**Stock#:** 43150 **Map Maker:** Cook

Date: 1795
Place: London
Color: Uncolored

**Condition:** VG+

## **Description:**

Highly desireable pair of engravings on a single page, the first showing the famous helmet portrait and the secondf a dancing Hawaiian.

From Hogg's 1795 London Edition of Cook's Voyage.