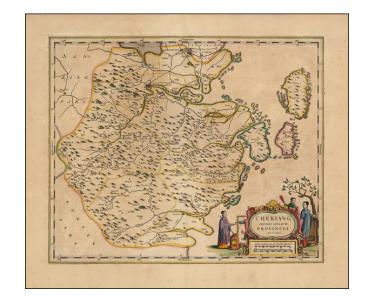

## Chekiang Imperii Sinarum Provincia Decima (Shanghai and Hangzhou)

**Stock#:** 43111 **Map Maker:** Blaeu

Date: 1655 circaPlace: AmsterdamColor: Hand Colored

**Condition:** VG

**Size:** 19.5 x 16 inches

## **Description:**

Nice old color example of Blaeu's map of the Chekiang region, including the cities of Shanghai, Hangzhou and Ningpo and the sacred islands.

Decorative map of the province, based on the maps of Jesuit missionary Martino Martini, the map features many place names and topographical details, a key to symbols, and decorative cartouche.