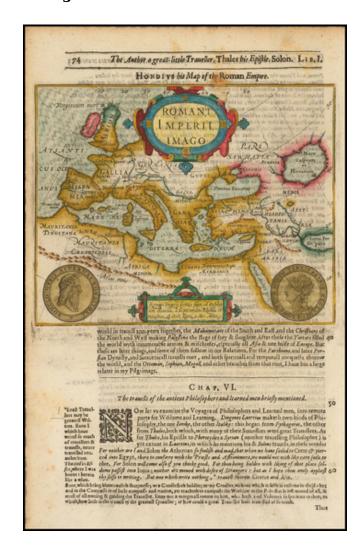

## Romanii Imperii Imago

**Stock#:** 43073

Map Maker: Hondius / Purchas

Date: 1625 Place: London

**Color:** Hand Colored

**Condition:** VG

**Size:** 8 x 6 inches

**Price:** SOLD

## **Description:**

Decorative map of the Roman Empire, extending from the Atlantic to the Caspian and Black Seas, with cartouches and medallion portraits.

From the 1625-26 edition of Purchas His Pilgrims, one of the seminal early 17th Century English Language travel works. On a  $13 \times 9$  inch sheet with English text, front and back.