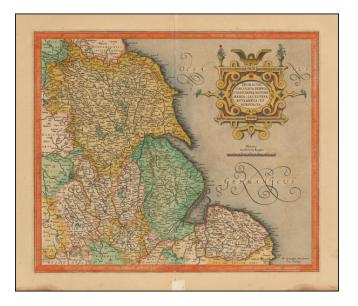

## Eboracum Lincolnia, Derbia, Staffordia, Notinghamia, Lecestria, Rutlandia, et Norfolcia

| Stock#:    | 43055    |
|------------|----------|
| Map Maker: | Mercator |

Date:1620 circaPlace:AmsterdamColor:Hand ColoredCondition:VGSize:16.5 x 14 inches

## **Description:**

Decorative early map of the northeast of England, comprising the counties of Yorkshire, Lincolnshire, Derbyshire, Staffordshire, Nottinghamshire, Leicestershire, Rutland and Norfolk.

From Mercator's *Atlas Sive Cosmographia*, first published in 1595. The map features an oval title cartouche with a scale below, a sailing ship and a solitary sea monster.