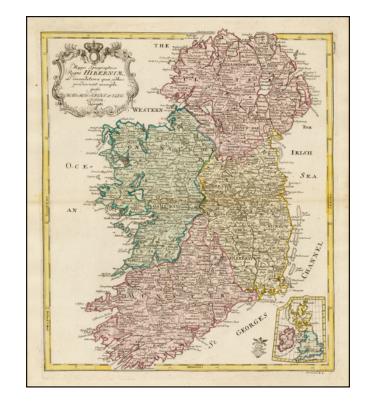

## Mappa Geographica Regni Hiberniae ad emendatiora quae adhuc prodierunt exempla . .

**Stock#:** 42935 **Map Maker:** Von Euler

Date: 1752 Place: Berlin

**Color:** Hand Colored

**Condition:** VG

**Size:** 14 x 12 inches

## **Description:**

A nice example of this scarce map of Ireland, published by the famous mathematician Leonard Von Euler.

Includes a stamp at the lower right corner, noting that the map was issued with approval of the Government.