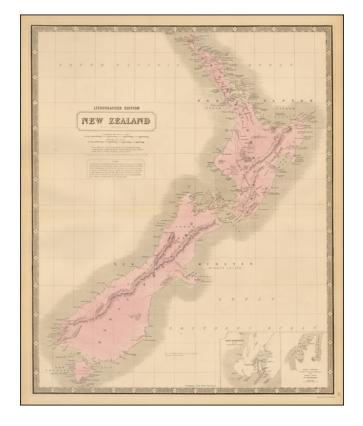

## **New Zealand**

Stock#: 42808 Map Maker: Johnston

Date: 1850 circaPlace: EdinburghColor: Hand Colored

**Condition:** VG+

**Size:** 17 x 22.5 inches

**Price:** SOLD

## **Description:**

Excellent large map of New Zealand, which is now beginning to include some interior detail.

One of the largest maps of New Zealand to appear in a commercial atlas in the 19th Century. Decorative Piano Key border. Fine example, on thick heavy paper.