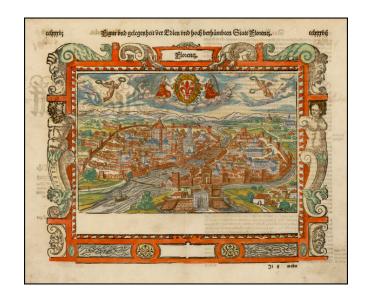

## **Florentz**

**Stock#:** 42807 **Map Maker:** Munster

**Date:** 1579 circa **Place:** Basle

**Color:** Hand Colored

**Condition:** VG+

**Size:**  $13 \times 10$  inches

**Price:** SOLD

## **Description:**

Detailed view of the City of Florence, set with a decorative engraved title frame.

Large coat of arms, held aloft by two angels, with two additional cherubs in the upper left and right corner. Major landmarks (Duomo, Ponte Vecchio, etc.) are plainly visible in the view. From Munster's *Cosmographia*, one of the most influential geographical works of the 16th Century, first published in 1544.