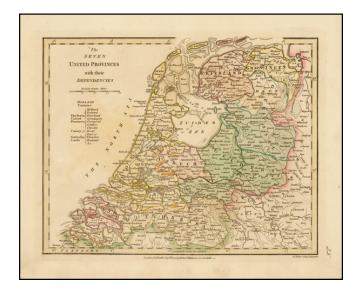

## The Seven United Provinces with their Dependencies

| Stock#:    | 42753           |
|------------|-----------------|
| Map Maker: | Wilkinson       |
| Date:      | 1809            |
| Place:     | London          |
| Color:     | Hand Colored    |
| Condition: | VG+             |
| Size:      | 11.5 x 9 inches |
| Price:     | SOLD            |

## **Description:**

Detailed map of the Seven Provinces, including Zeeland, Holland, Utrecht, Gelders, Overyssel, Friesland, and Groenigen.

Robert Wilkinson was active in London as a cartographic publisher from 1785 to 1825. He produced a number of nice works, including a General Atlas and a re-issuance of Bowen & Kitchen's English Atlas, along with excellent large format separate maps.