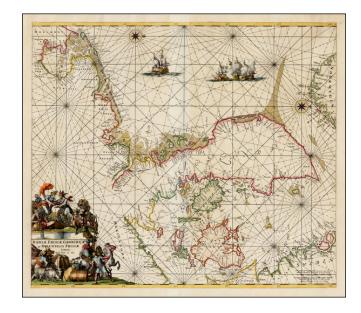

## Daniae, Frisiae, Groningae et Orientalis Frisiae Littora . . .

**Stock#:** 42719 **Map Maker:** De Wit

Date: 1670 circaPlace: AmsterdamColor: Hand Colored

**Condition:** VG

**Size:** 23 x 20 inches

**Price:** SOLD

## **Description:**

First edition of De Wit's scarce sea chart of the Nord Zee and Oost Zee, including parts of the coast of Sweden, Norway, Denmark, Germany and Holland.

Includes a decorative cartouche, two vignettes of sailing ships and compass rose.