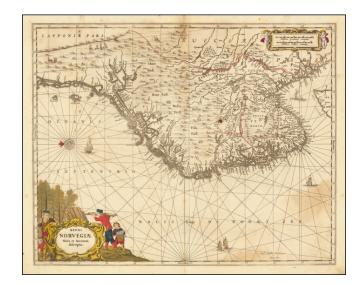

## Regni Norvegiae Nova et Accurata descriptio

**Stock#:** 42631 **Map Maker:** Pitt

Date: 1680 circa Place: London

**Color:** Hand Colored

**Condition:** VG

**Size:** 21 x 17 inches

**Price:** SOLD

## **Description:**

Old color example of the Moses Pitt edition of this early separate map of Norway.

East is at the top. The map was originally issued by Jansson circa 1658.