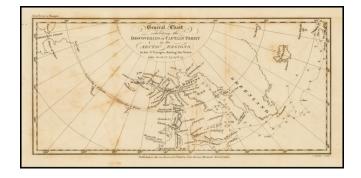

## General Chart exhibiting the Discoveries of Captain Parry in the Arctic Regions in his 3 Voyages, during the Years 1819, 20, 21, 22, 23, 24 & 25.

- Stock#:
   42627

   Map Maker:
   Parry
- Date:1828Place:LondonColor:UncoloredCondition:VGSize:9.5 x 4.5 inches

### **Description:**

Scarce chart of the Polar Regions, tracking the progress of Parry's 3 voyages of exploration into the Canadian Arctic Regions, in search of the Northwest Passage.

The map extends to Bering's Strait and notes the rough outline of the coasts explored by MacKenzie and Hearne.