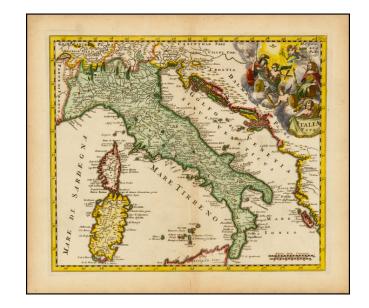

## Italia Nova [with Corsica & Sardinia]

Stock#: 42565 Map Maker: Clüver

Date: 1680 Place: Leyden

**Color:** Hand Colored

**Condition:** VG+

**Size:**  $12 \times 10$  inches

**Price:** SOLD

## **Description:**

Striking map of Italy, Corsica, Sardinia and the Gulf of Venice.

Includes an ornate decorative title cartouche. Cluver's *Geographia* was one of the most enduring works of the 17th & 18th Centuries, issued by several different publishers with many different sets of maps over nearly 200 years. This edition is one of the most decorative.