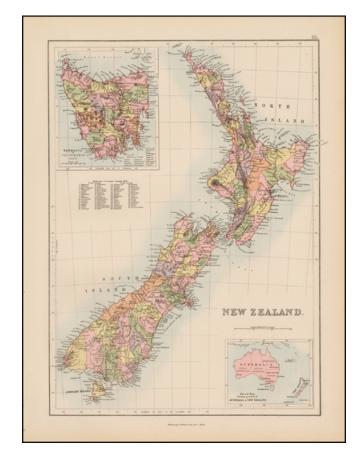

## New Zealand [w/inset of Van Dieman's Land]

**Stock#:** 42532 **Map Maker:** Black

Date: 1877 circaPlace: EdinburghColor: Condition: VG+

**Size:** 15.5 x 11 inches

**Price:** SOLD

## **Description:**

Detailed map of New Zealand, with insets, from a well regarded mid-19th Century English publisher.

Shows roads, rivers, mountains, lakes, etc. Recently revised to include counties, which were just formed as of 1876. Adam & Charles Black were among the leading publishers of atlases and travel books in the 19th Century England.