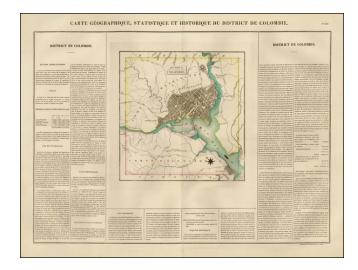

## One of the earliest obtainable maps of the District of Columbia to appear in a Commercial Atlas.

Fine example of the Buchon plan of the District of Columbia, as laid out by Pierre L'Enfant and completed under Andrew Ellicott.

The map includes a detailed plan of Washington DC, Georgetown, Alexandria, and a number of roads and rivers in the District. Muds Tavern is shown just outside the District on the Frederickstown Turnpike.