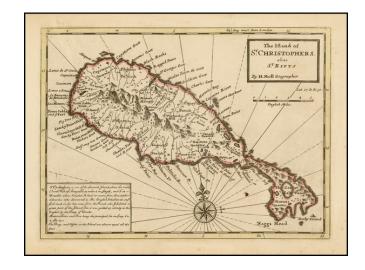

## The Island of St. Christophers, alias St. Kitts. By Herman Moll Geographer

Stock#: 42442 Map Maker: Moll

Date: 1736 Place: London

**Color:** Hand Colored

**Condition:** VG

**Size:** 11 x 8 inches

**Price:** SOLD

## **Description:**

Excellent English map of St. Christophers (St. Kitts) by Herman Moll, one of the leading English mapmakers of the early 18th Century.

Shows ports, towns, Parishes, and topography.

Interesting descriptive text gives details on the island.