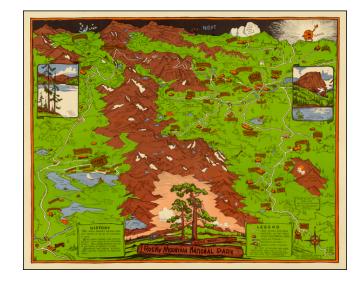

## **Description:**

Striking Pictorial Map of Rock Mountain National Park, published by the Rocky Mountain Motor Company.

In the foreground is Allens Park Villae, Meeker Park, Granby and Reservoir. At the top of the map are the Headwaters of the Colorado River, Red Mountain, Mount Baker, Hagues Peak, Mummyu Mountain and McGraw Ranch.

Pictorial map, with vibrant colors. North is oriented to the right side of the map. Shows roads, horseback and foot trails, hotels and campsites, lakes and Estes Park village. Includes history of Rocky Mountain National Park and legend.