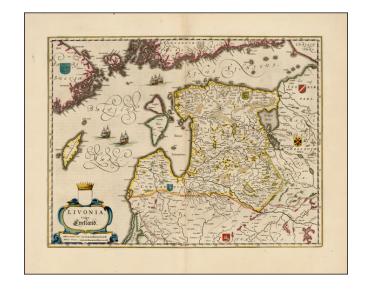

## Livonia vulgo Lyefland

**Stock#:** 42379 **Map Maker:** Blaeu

Date: 1640 circaPlace: AmsterdamColor: Hand Colored

**Condition:** VG+

**Size:**  $20 \times 15$  inches

**Price:** SOLD

## **Description:**

Striking example of this decorative map of the Baltic, Lithuania, Estonia, Latvia, Gottalandia, and parts of Sweden (including Stockholm) and Finland (including Helsinki).

The map includes a decorative cartouche, the coats of arms for Sweden, Finland, Estonia, Curland, Lithuania, Moscovia and Ingriae, along with a number of ships in the Baltic and Sinus Finnicus.