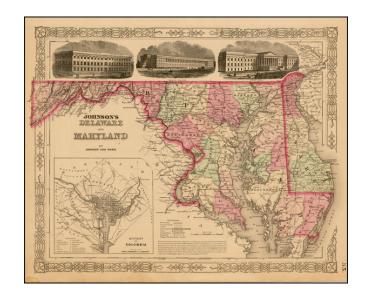

## Johnson's Delaware and Maryland [Inset map of Washington DC]

**Stock#:** 42375

Map Maker: Ward & Johnson

Date: 1864Place: New YorkColor: Hand Colored

**Condition:** VG+

**Size:** 16 x 12.5 inches

**Price:** SOLD

## **Description:**

Detailed map of Maryland and Delaware, hand colored by counties.

Includes vignettes of the Post Office, Treasury Building, Patent Office, Harpers Ferry and The Capitol.

The map shows towns, railroads, roads, post offices, rivers and a host of other details.

Decorative border.