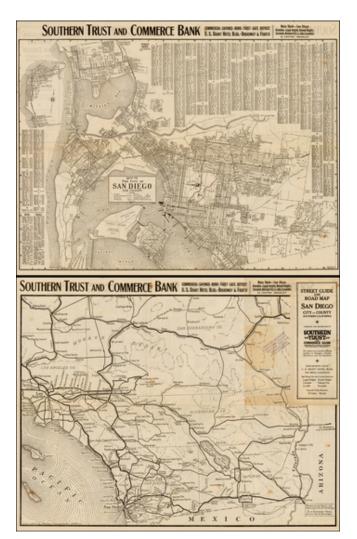

## (Map of the City of San Diego and Vicinity (and) Map of Southern California(on verso)

| Stock#:    | 42331              |
|------------|--------------------|
| Map Maker: | Stokes / Bain Inc. |

Date:1925 circaPlace:San DiegoColor:ColorCondition:VGSize:24 x 20 inches

#### **Description:**

Detailed City map of San Diego, with a map of Southern California on the verso.

The map was published by Rodney Stokes, likely shortly after the mapping of Pacific Beach.

The detail in Imperial County and East San Diego County on the verso is of note, with many short lived communities along the San Diego & Arizona Railway line. The naming of the line (SD & A RR) suggests as date prior to the sale of the line to the Southern Pacific Railroad, which changed the name to San Diego & Arizona Eastern Railrway.

## (Map of the City of San Diego and Vicinity (and) Map of Southern California(on verso)

**Detailed Condition:** Minor discoloration.