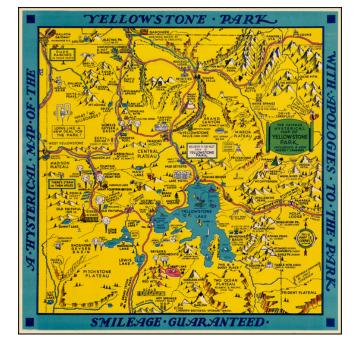

## (With original envelope!) A Hysterical Map Of The Yellowstone Park -- With Apologies To The Park -- Smileage Guaranteed

**Stock#:** 42311

Map Maker: Lindgren Brothers

**Date:** 1936

Place: Spokane, WA

**Color:** Color **Condition:** VG+

## **Description:**

"Hatched & Scratched by Jolly Lindgren," this comic pictorial map is full of puns and comic vignettes related to Yellowstone and environs.

The Lindgren Brothers issued a number of other silly whimsical maps of national parks and other parts of the West. This is one of two Yellowstone maps.