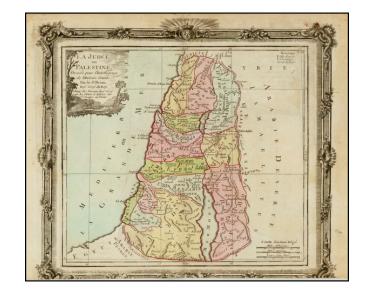

## La Judee ou Palestine...

**Stock#:** 42281

Map Maker: Brion de la Tour

**Date:** 1766 **Place:** Paris

**Color:** Hand Colored

**Condition:** VG

**Size:** 12 x 11 inches

**Price:** SOLD

## **Description:**

Decorative map of the Holy Land, colored to show the lands of each of the 12 Tribes of Israel and other details.

From the Deluxe edition of Brion's atlas, with the added picture frame border.