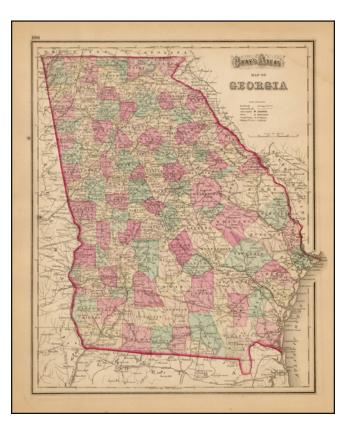

## Barry Lawrence Ruderman Antique Maps Inc.

7407 La Jolla Boulevard La Jolla, CA 92037 www.raremaps.com

(858) 551-8500 blr@raremaps.com

Gray's New Map of Georgia

| Stock#:    | 42260          |
|------------|----------------|
| Map Maker: | Gray           |
| Date:      | 1875           |
| Place:     | Philadelphia   |
| Color:     | Hand Colored   |
| Condition: | VG             |
| Size:      | 15 x 13 inches |
| Price:     | SOLD           |

## **Description:**

Detailed map, colored by counties and showing townships, towns, villages, post offices, lakes, forts, roads, railroads (projected and completed), Light Houses, Light Ships, etc.

A handsome map in attractive wash coloring. One of the best 19th Century maps of Georgia, from one of the last of the publishers who employed hand coloring.