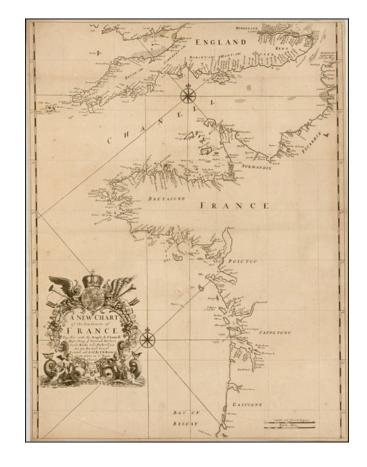

## **Barry Lawrence Ruderman Antique Maps Inc.**

7407 La Jolla Boulevard La Jolla, CA 92037

www.raremaps.com

(858) 551-8500 blr@raremaps.com

A New Chart of the Sea Coasts of France Together with the English Chanell Describing ye Severall Harbors. Sands Rocks and Anchoridges &c. ON the Said Coasts Printed and Sold By Chr. Brown At the Globe in St. Pauls Church Yard.

## **Description:**

Extremely rare Christopher Browne sea chart of the English Channel.

Fine sea chart, showing place names (Portolan style), anchorages, shoals and a highly elaborate decorative cartouche.

The map is extremely rare. We locate only 2 examples (Yale & British Library)