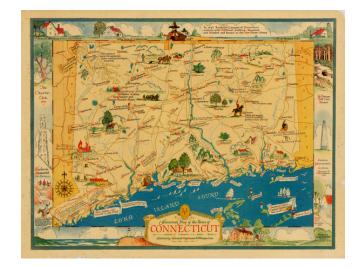

## Historical Map of the State of Connecticut Published by the Historical Map Bureau - W. Willington, Conn.

**Stock#:** 42210dr **Map Maker:** des Rosiers

**Date:** 1937

**Place:** W. Willington, CT

Color: Color

## **Description:**

Rare separately issued pictorial map of the state of Connecticut by Leon L. des Rossiers.

The map shows historical vignettes surrounding the state.

In addition, the map shows dozens more historical facts within the body of the map.

The map is rare on the market.